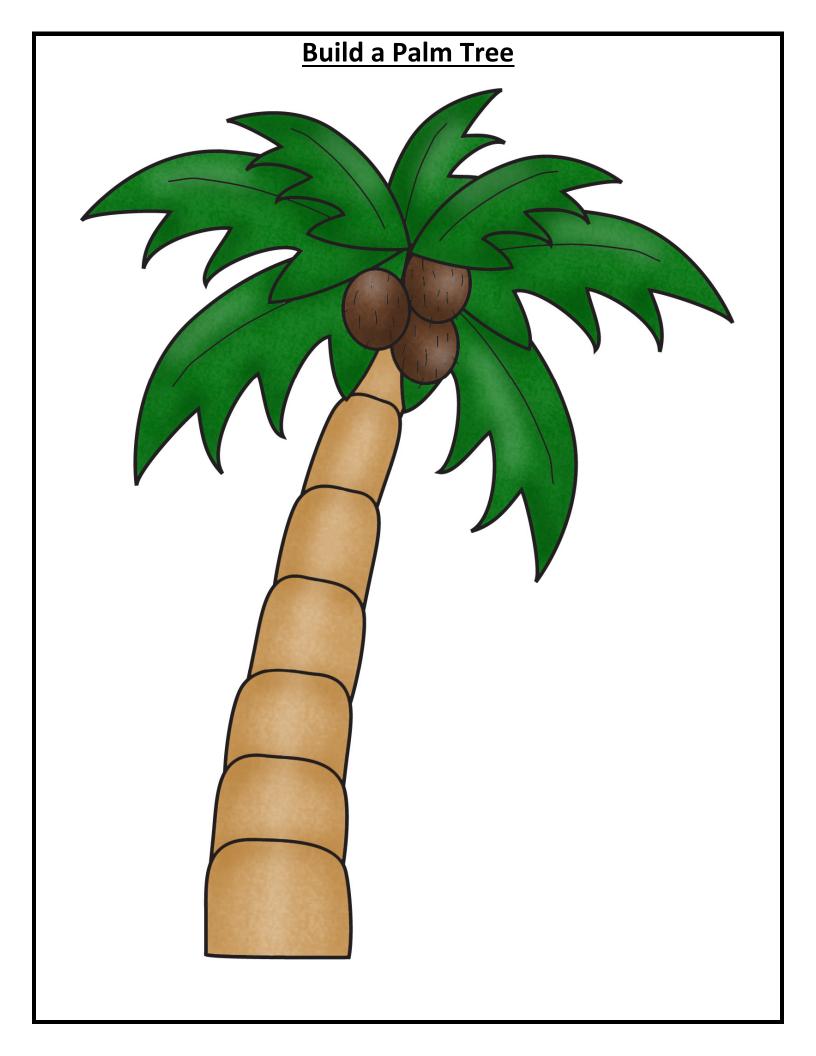

## **Build a Palm Tree Instructions**

This activity can be assembled as a cookie sheet task, or completed as a cut and glue craft. To assemble as a cookie sheet task, use the following instructions.

- 1. Print and laminate the first four pages.
- 2. Cut out all of the palm tree pieces.
- 3. Place a small piece of magnetic tape on the back of each piece.
- 4. Provide the first page "Build a Palm Tree," as a guide.
- 5. Students will build a palm tree on an empty cookie sheet by arranging the pieces in the correct order.
- 6. There are extra leaves included in this set. You can include them to build an even bigger palm tree or remove them.
  - \*\*Black and white pieces included for color, cut and glue activity