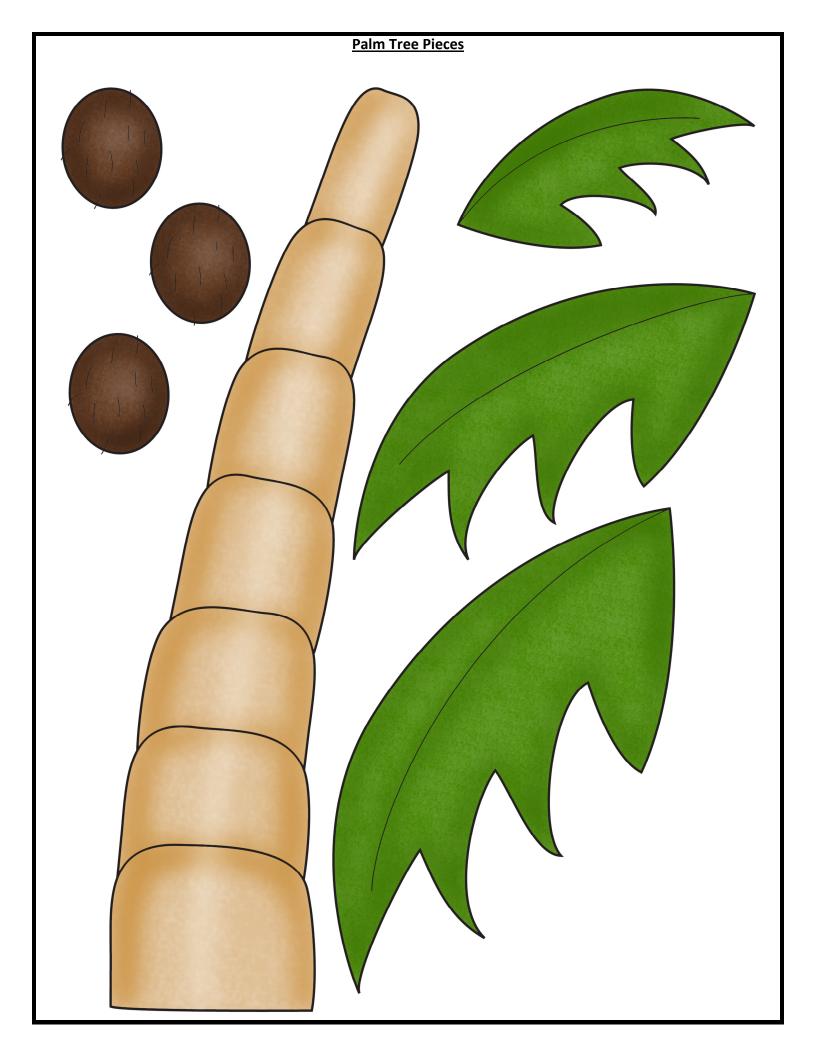

## **Palm Tree Pieces**

## **Build a Palm Tree Instructions**

This activity can be assembled as a cookie sheet task, or completed as a cut and glue craft. To assemble as a cookie sheet task, use the following instructions.

- 1. Print and laminate the first four pages.
- 2. Cut out all of the palm tree pieces.
- 3. Place a small piece of magnetic tape on the back of each piece.
- 4. Provide the first page "Build a Palm Tree," as a guide.
- 5. Students will build a palm tree on an empty cookie sheet by arranging the pieces in the correct order.
- 6. There are extra leaves included in this set. You can include them to build an even bigger palm tree or remove them.
  - \*\*Black and white pieces included for color, cut and glue activity