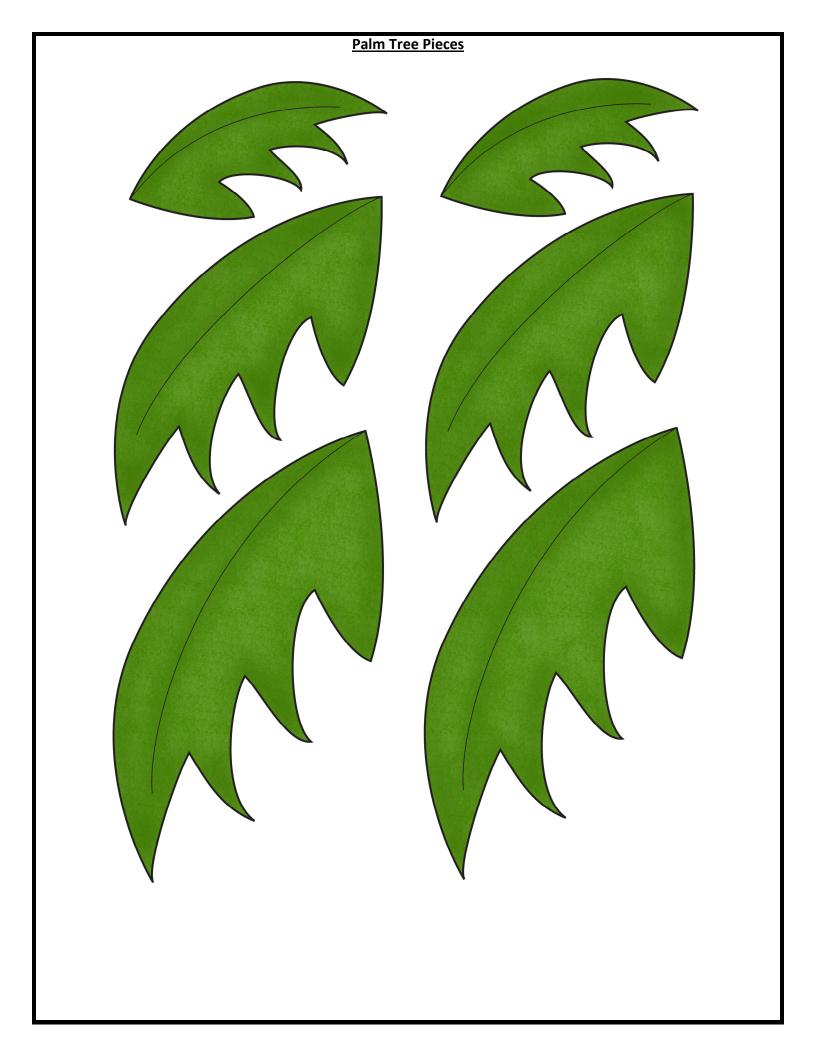

## **Palm Tree Pieces**

## **Build a Palm Tree Instructions**

This activity can be assembled as a cookie sheet task, or completed as a cut and glue craft. To assemble as a cookie sheet task, use the following instructions.

- 1. Print and laminate the first four pages.
- 2. Cut out all of the palm tree pieces.
- 3. Place a small piece of magnetic tape on the back of each piece.
- 4. Provide the first page "Build a Palm Tree," as a guide.
- 5. Students will build a palm tree on an empty cookie sheet by arranging the pieces in the correct order.
- 6. There are extra leaves included in this set. You can include them to build an even bigger palm tree or remove them.
  - \*\*Black and white pieces included for color, cut and glue activity